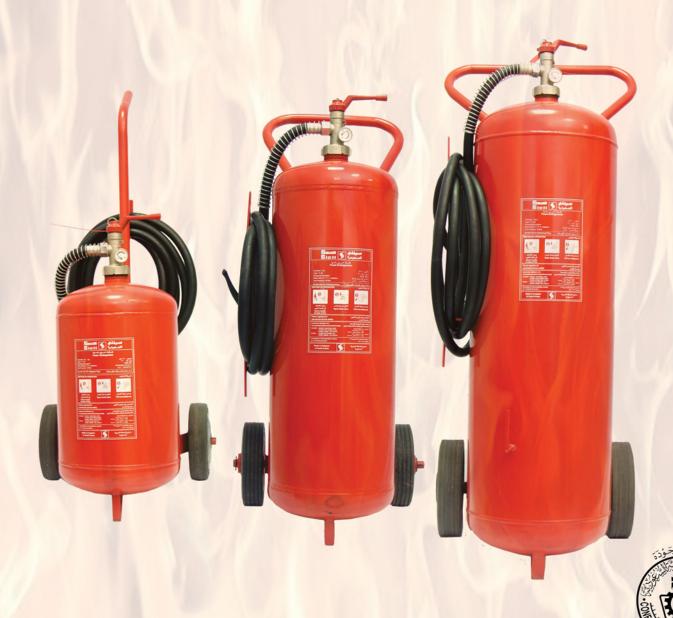

**Wheeled Foam - Water Fire Extinguisher** 

## WATER & FOAM FIRE EXTINGUSJER WHEELED TYPE:

CAPACITY: 25 - 50 - 100 - 150 LTR.

#### **DESCRIPTION:**

This type of Fire Extinguishers is used for fighting and extinguishing flammable liquid fires as well as solid materials.

Foam Agent is used to protect the petroleum constructions and factories as it isolates the Oxygen which is the main factor for fire . this Extinguisher is manufactured according to Saudi Standards.

# طفاية حريق تعمل بمادة الرغوة - ماء المحمولة على عجل

السعة: ٢٥- ٥٠- ١٠٠- ١٥٠ لتر

يستعمل هذا النوع من الطفايات لإخماد الحرائق الناتجة عن السوائل القابلة للاشتعال كذا حرائق المواد الصلبه. وتستخدم المادة الرغوية في حماية المنشآت البترولية. وهي تعمل على عزل الأكسجين العامل الرئيسي للاشتعال من مركز الحريق والطفاية مصنعة طبقاً للمواصفات .